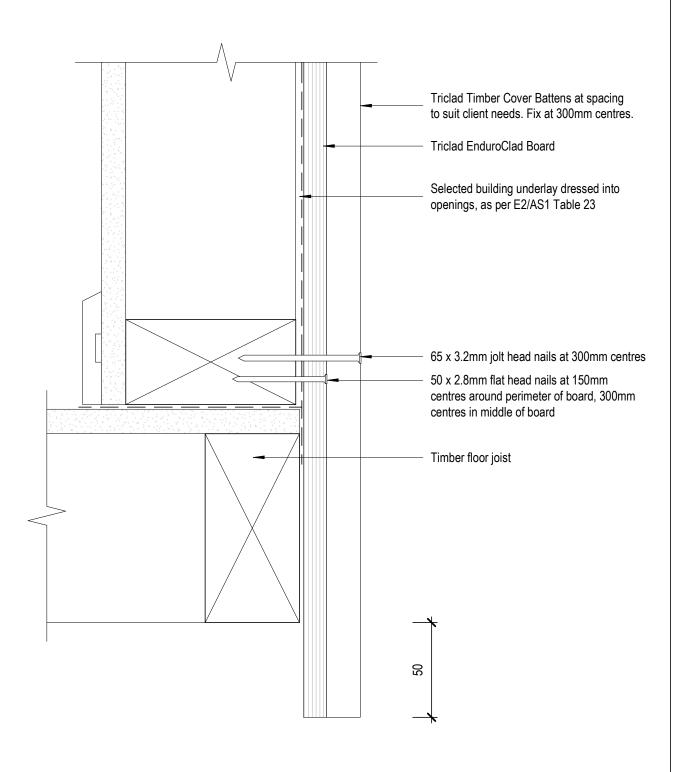

### **Cavity Fix Base Detail-Timber Floor**

 1:2@A4
 Dec 2019
 Fig 4

 Scale
 Date
 Dwg

8 Quail Place Hamilton Lake Hamilton New Zealand