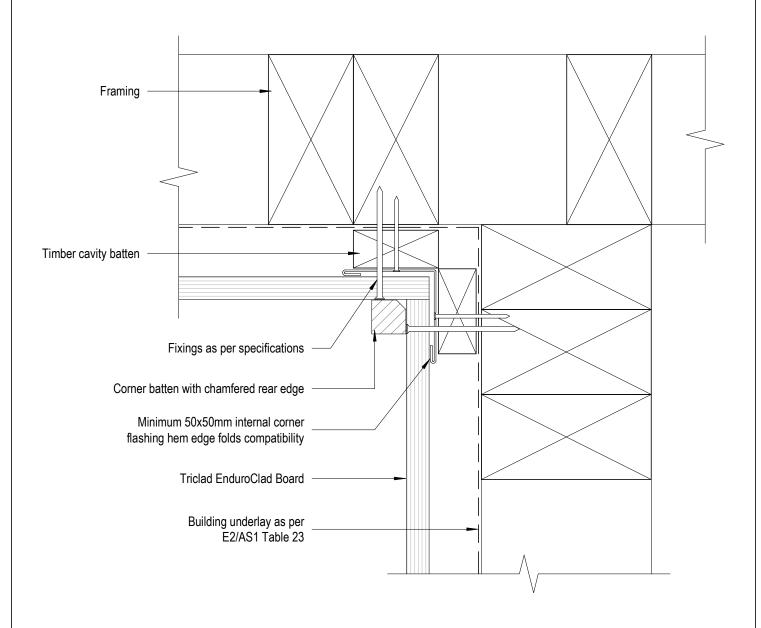

### **Cavity Fix Internal Corner**

 1:2@A4
 Dec 2019
 Fig 6

 Scale
 Date
 Dwg

8 Quail Place Hamilton Lake Hamilton New Zealand