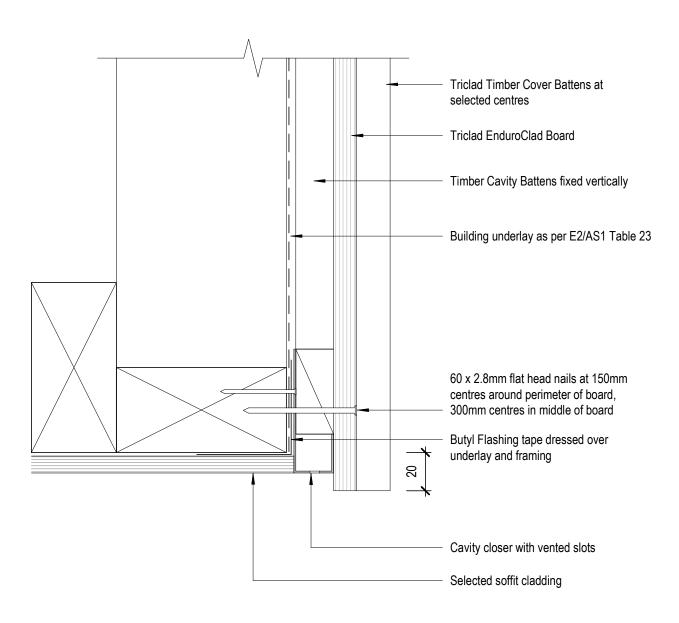

### Cavity Fix Soffit Detail

 1:2@A4
 Dec 2019
 Fig 7

 Scale
 Date
 Dwg

8 Quail Place Hamilton Lake Hamilton New Zealand