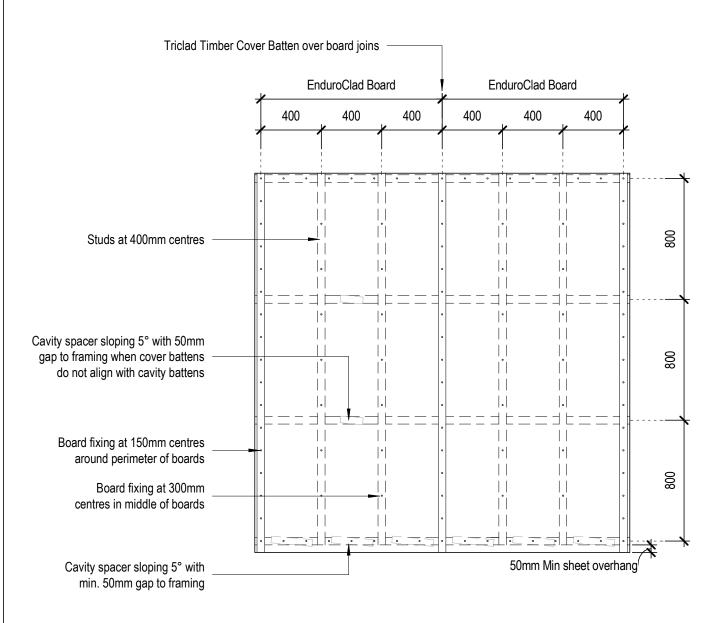

### Cavity Fix Framing/Batten Setout-400mm

 1:25@A4
 Dec 2019
 Fig 2b

 Scale
 Date
 Dwg

8 Quail Place Hamilton Lake Hamilton New Zealand