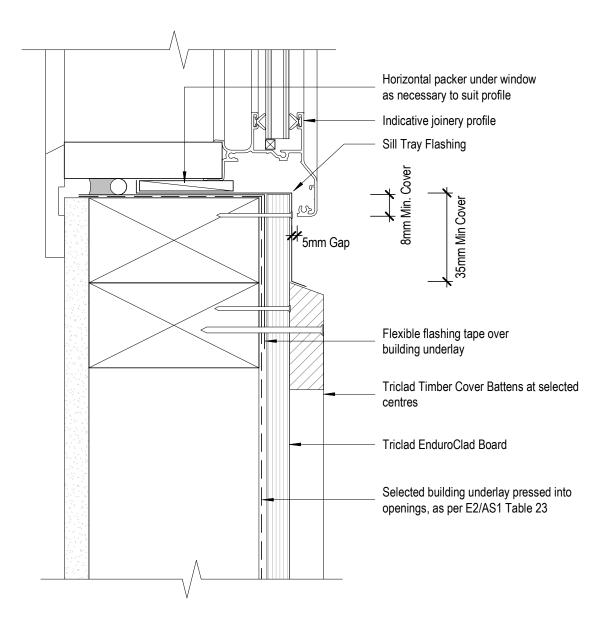

### **Cavity Fix Window Sill Detail-Aluminium**

 1:2@A4
 Dec 2019
 Fig 13

 Scale
 Date
 Dwg

8 Quail Place Hamilton Lake Hamilton New Zealand