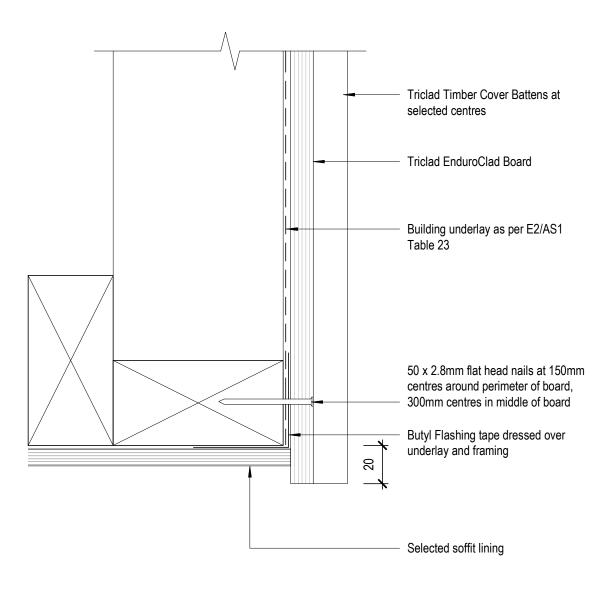

### Cavity Fix Soffit/Beam Detail

 1:2@A4
 Dec 2019
 Fig 8

 Scale
 Date
 Dwg

8 Quail Place Hamilton Lake Hamilton New Zealand