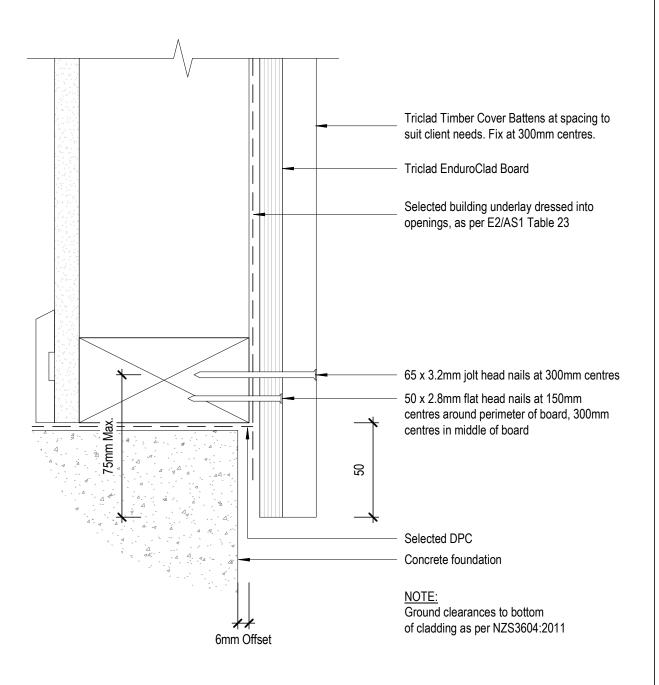

### **Cavity Fix Base Detail-Concrete Floor**

 1:2@A4
 Dec 2019
 Fig 3

 Scale
 Date
 Dwg

8 Quail Place Hamilton Lake Hamilton New Zealand