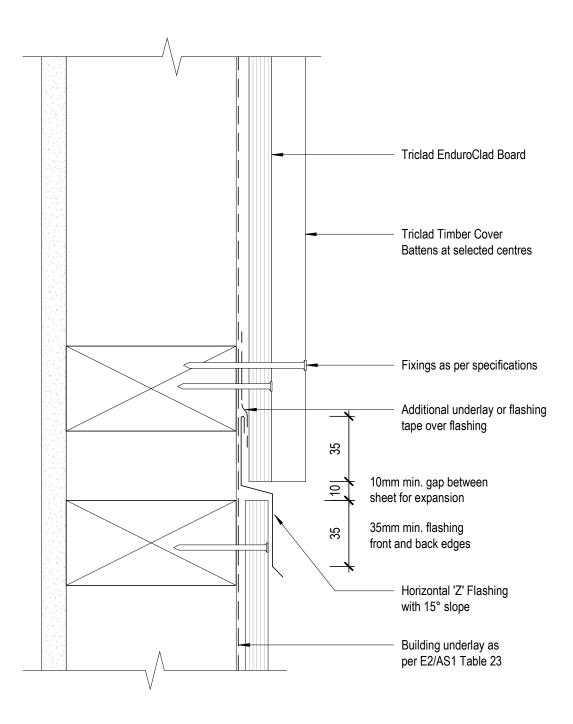

### Cavity Fix Horizontal Join Detail

 1 : 2 @ A4
 Dec 2019
 Fig 18

 Scale
 Date
 Dwg

8 Quail Place Hamilton Lake Hamilton New Zealand