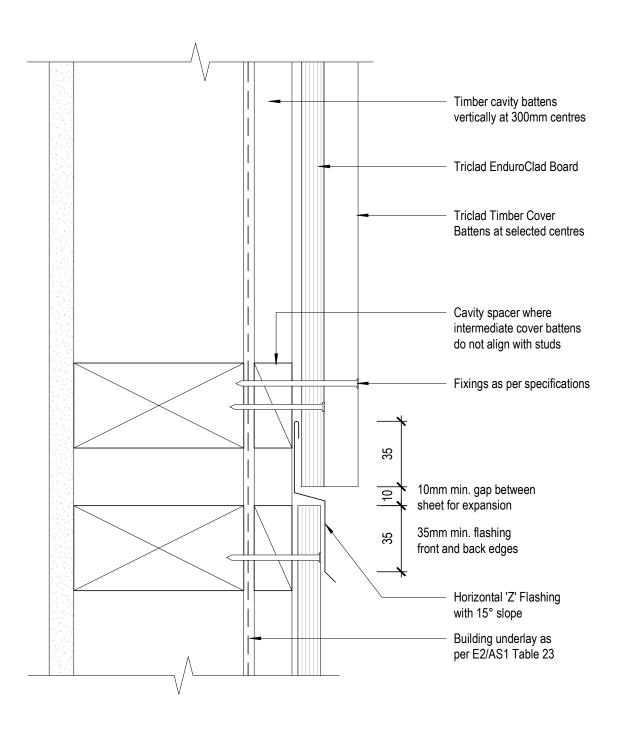

### Cavity Fix Horizontal Join Detail

 1 : 2 @ A4
 Dec 2019
 Fig 18

 Scale
 Date
 Dwg

8 Quail Place Hamilton Lake Hamilton New Zealand