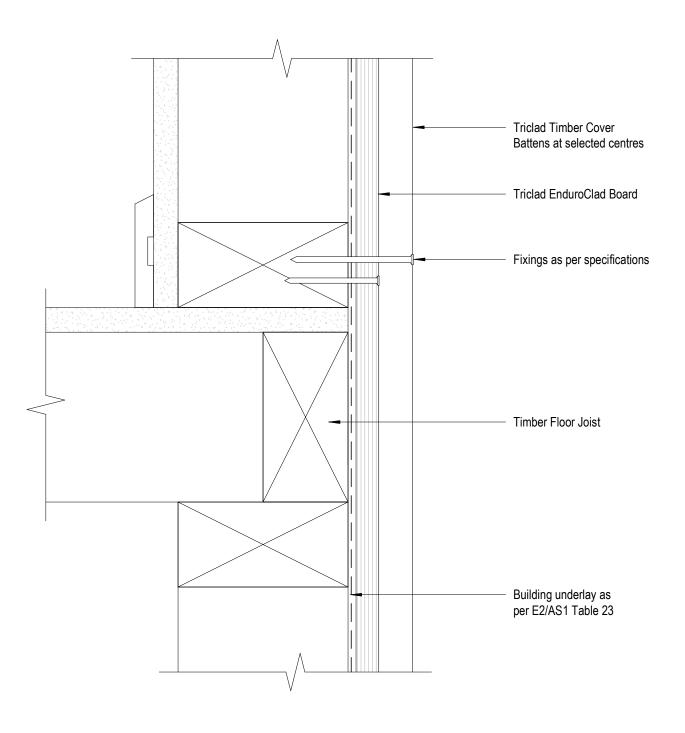

### **Cavity Fix Base Detail-Timber Floor**

 1:2@A4
 Dec 2019
 Fig 4

 Scale
 Date
 Dwg

8 Quail Place Hamilton Lake Hamilton New Zealand