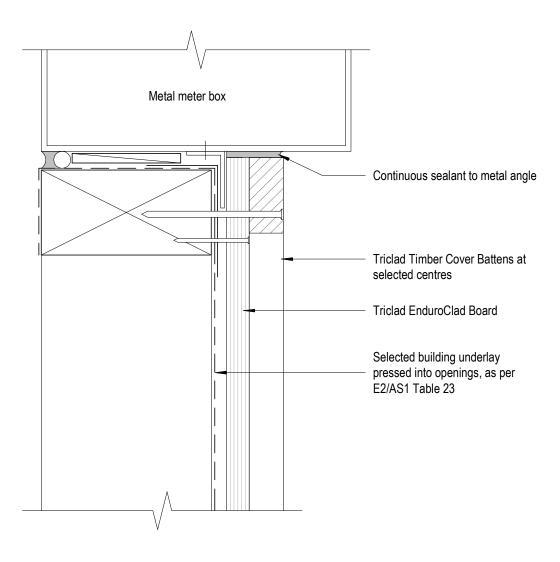

nd

### Direct Fix Penetration Detail

 1:5@A4
 Dec 2019
 Fig 28

 Scale
 Date
 Dwg





8 Quail Place Hamilton Lake Hamilton New Zealand

### **Direct Fix Window Head Detail-Aluminium**

 1 : 2 @ A4
 Dec 2019
 Fig 29

 Scale
 Date
 Dwg





8 Quail Place Hamilton Lake Hamilton New Zealand

### **Direct Fix Window Jamb Detail-Aluminium**

 1:2@A4
 Dec 2019
 Fig 30

 Scale
 Date
 Dwg





8 Quail Place Hamilton Lake Hamilton New Zealand

### **Direct Fix Window Sill Detail-Aluminium**

 1:2@A4
 Dec 2019
 Fig 31

 Scale
 Date
 Dwg





8 Quail Place Hamilton Lake Hamilton New Zealand

#### Direct Fix Meter Box Head

 1:2@A4
 Dec 2019
 Fig 32

 Scale
 Date
 Dwg





8 Quail Place Hamilton Lake Hamilton New Zealand

#### Direct Fix Meter Box Jamb

 1:2@A4
 Dec 2019
 Fig 33

 Scale
 Date
 Dwg





8 Quail Place Hamilton Lake Hamilton New Zealand

#### Direct Fix Meter Box Sill

1:2@A4 Dec 2019 Scale Date

Fig 34

Dwg

# **Triclad EnduroClad** Triclad Timber Cover Battens at spacing to suit client needs. Fix at 300 centres. Triclad EnduroClad Board Flashing leg above base of of board. Refer to E2/AS1 Table 7 Selected building underlay dressed into openings, as per E2/AS1 Table 23 Flashing tape over head flashing or additional layer of building underlay lapped over flashing 75 Refer Figure 7 and Table 7 of E2/AS1 document



8 Quail Place Hamilton Lake Hamilton New Zealand

### Direct Fix Roof/Wall Detail

1:2@A4 Scale Dec 2019 Date **Fig 35** Dwg





8 Quail Place Hamilton Lake Hamilton New Zealand

### **Direct Fix Horizontal Join Detail**

 1:2@A4
 Dec 2019
 Fig 36

 Scale
 Da