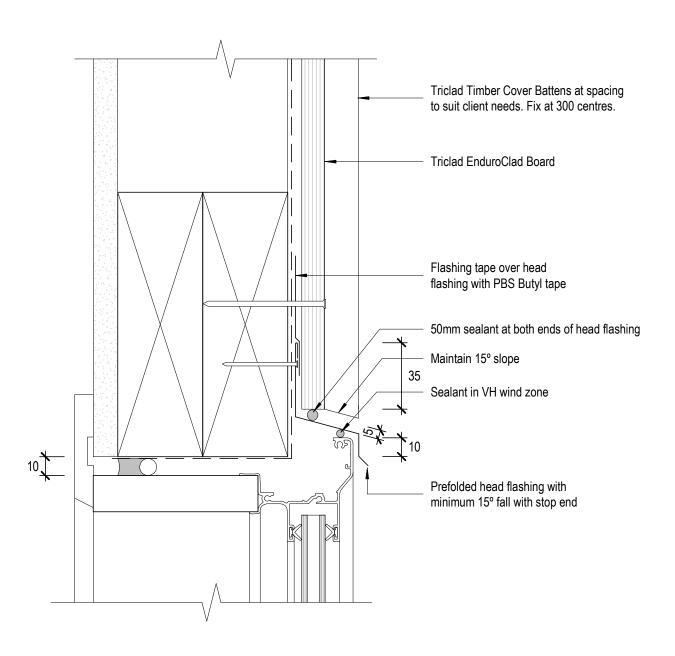

### **Cavity Fix Window Head Detail-Aluminium**

 1:2@A4
 Dec 2019
 Fig 11

 Scale
 Date
 Dwg

8 Quail Place Hamilton Lake Hamilton New Zealand