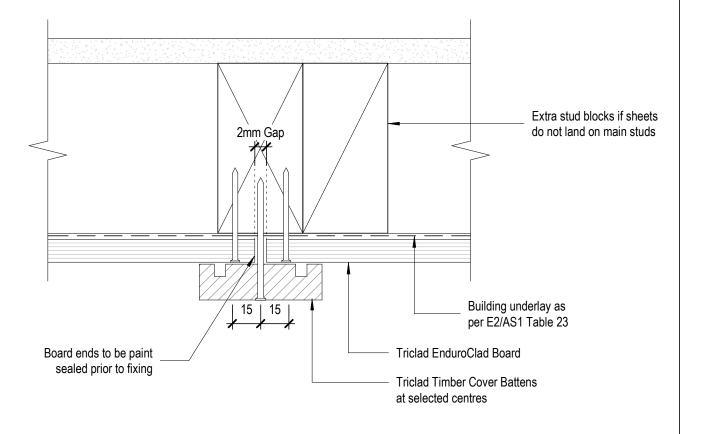

### Cavity Fix Board Joint Detail

 1:2@A4
 Dec 2019
 Fig 9

 Scale
 Date
 Dwg

8 Quail Place Hamilton Lake Hamilton New Zealand