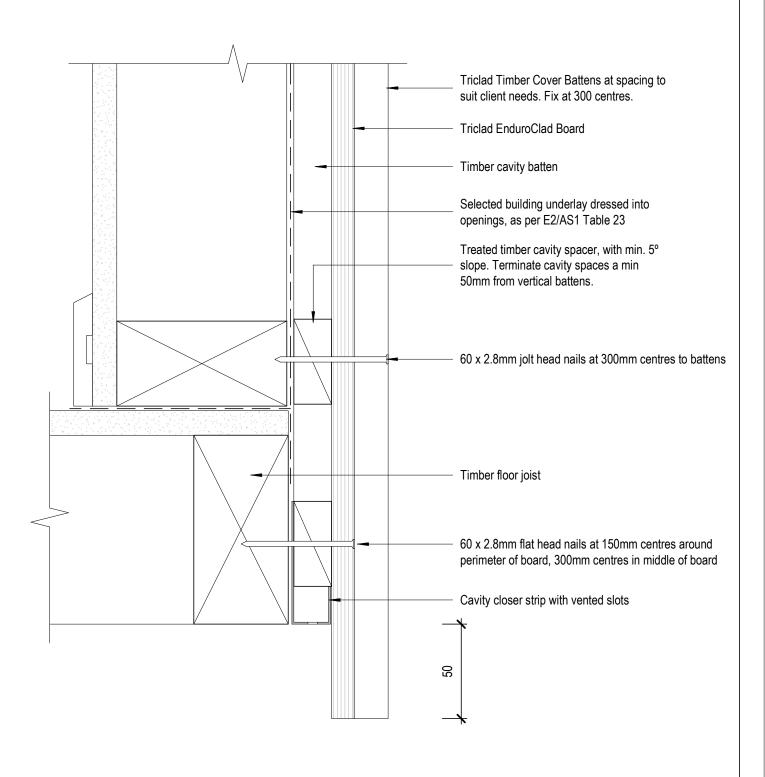

### **Cavity Fix Base Detail-Timber Floor**

 1:2@A4
 Dec 2019
 Fig 4

 Scale
 Date
 Dwg

8 Quail Place Hamilton Lake Hamilton New Zealand