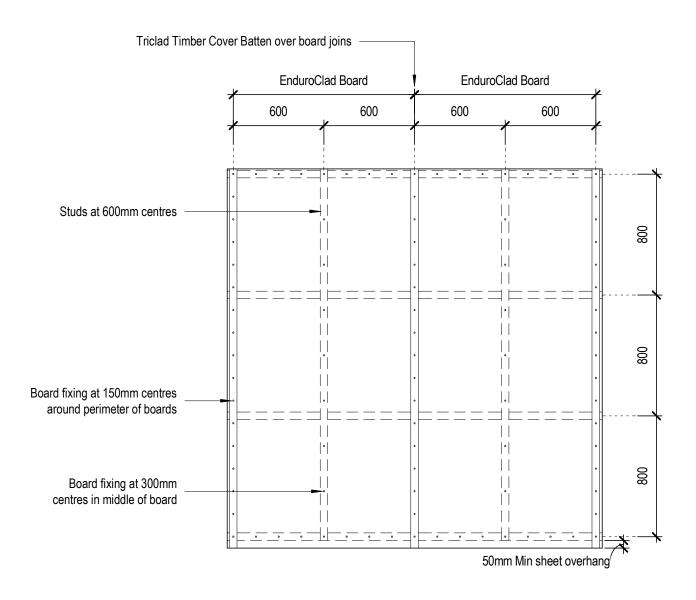

ed into openings, as per E2/AS1 Table 23 Flashing tape over head flashing or additional layer of building underlay lapped over flashing 75 Cavity closer strip Refer Figure 7 and Table 7 of E2/AS1 document Selected roofing with stop end 8 Quail Place



8 Quail Place Hamilton Lake Hamilton New Zealand

### Cavity Fix Roof/Wall Detail

Dec 2019

Date

1:2@A4 Scale Fig 17 Dwg





8 Quail Place Hamilton Lake Hamilton New Zealand

### Cavity Fix Horizontal Join Detail

 1 : 2 @ A4
 Dec 2019
 Fig 18

 Scale
 Date
 Dwg





8 Quail Place Hamilton Lake Hamilton New Zealand

## **Cavity Fix Inter-Story Detail - No Join**

1:2@A4 Scale

Dec 2019 Date **Fig 18a** Dwg





8 Quail Place Hamilton Lake Hamilton New Zealand

# Direct Fix Nailing Setout

 1 : 2 @ A4
 Dec 2019
 Fig 19

 Scale
 Date
 Dwg



#### NOTE:

Where cover battens do not sit over a stud it is recommended that additional nogging is used to provide additional fixing for the decorative cover battens.



8 Quail Place Hamilton Lake Hamilton New Zealand

# Direct Fix Framing/Batten Setout

 1:25@A4
 Dec 2019
 Fig 20

 Scale
 Date
 Dwg





8 Quail Place Hamilton Lake Hamilton New Zealand

### **Direct Fix Base Detail-Concrete Floor**

 1 : 2 @ A4
 Dec 2019
 Fig 21

 Scale
 Date
 Dwg





8 Quail Place Hamilton Lake Hamilton New Zealand

### **Direct Fix Base Detail-Timber Floor**

 1:2@A4
 Dec 2019
 Fig 22

 Scale
 Date
 Dwg





8 Quail Place Hamilton Lake Hamilton New Zealand

### **Direct Fix External Corner-Boxed**

 1:2@A4
 Dec 2019
 Fig 23

 Scale
 Date
 Dwg





8 Quail Place Hamilton Lake Hamilton New Zealand

##