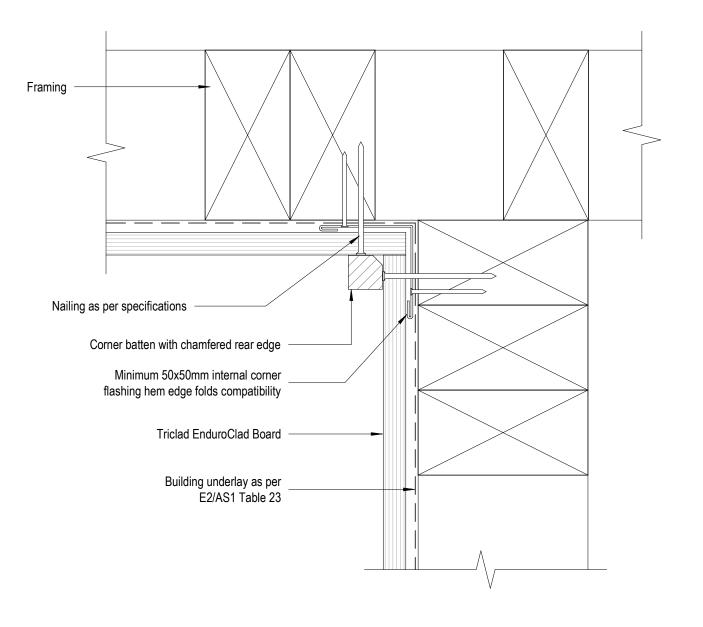

### **Cavity Fix Internal Corner**

 1:2@A4
 Dec 2019
 Fig 6

 Scale
 Date
 Dwg

8 Quail Place Hamilton Lake Hamilton New Zealand