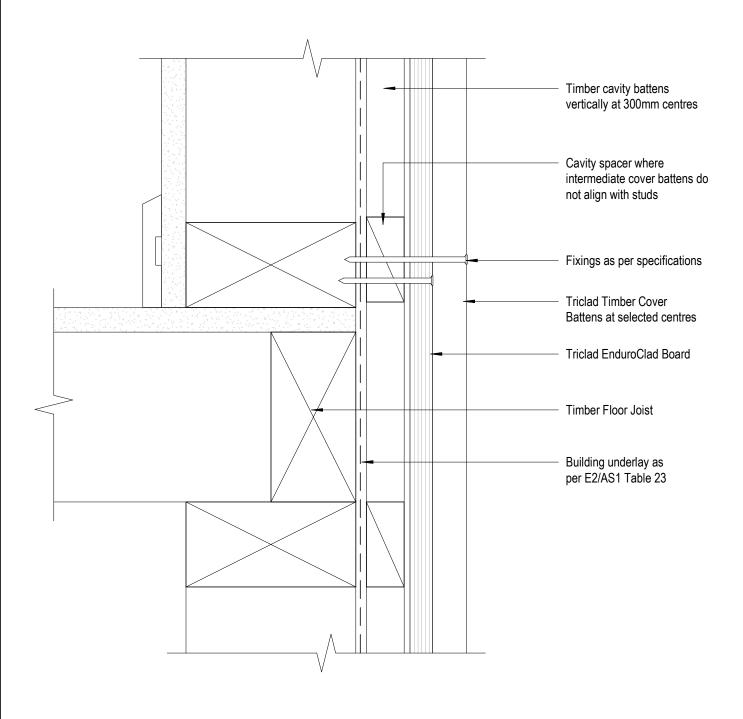

### **Cavity Fix Base Detail-Timber Floor**

 1:2@A4
 Dec 2019
 Fig 4

 Scale
 Date
 Dwg

8 Quail Place Hamilton Lake Hamilton New Zealand