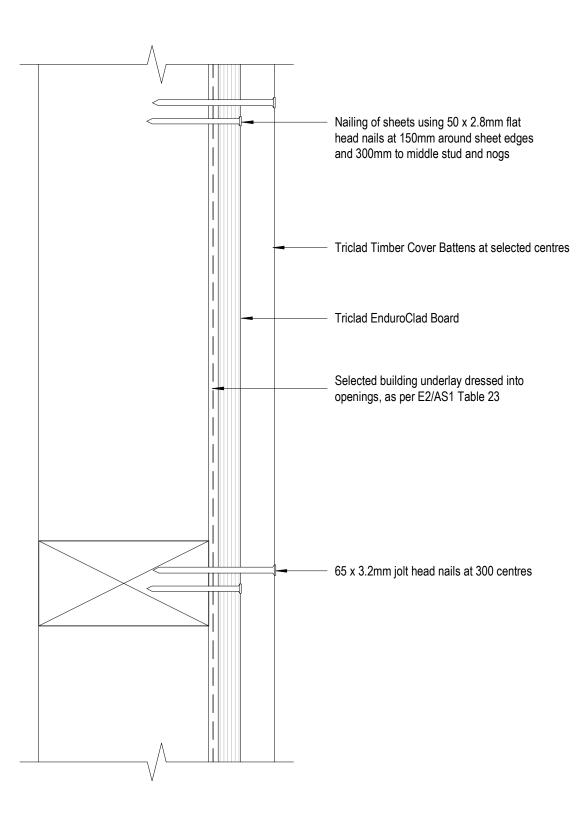

#### **Cavity Fix Nailing Setout Detail**

1:2@A4 Dec 2019 Fig 1 Scale Date Dwg

#### NOTE:

Where cover battens do not sit over a stud it is recommended that additional nogging is used to provide additional fixing for the decorative cover battens.

8 Quail Place Hamilton Lake Hamilton New Zealand