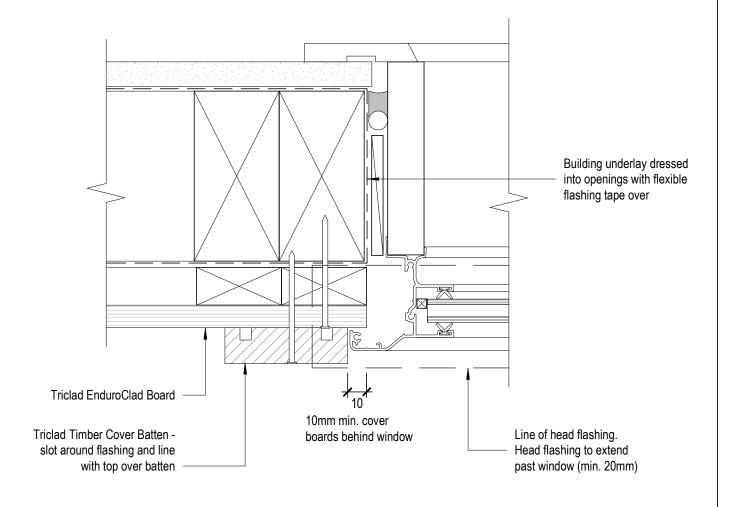

### **Cavity Fix Window Head Detail-Aluminium**

 1:2@A4
 Dec 2019
 Fig 11

 Scale
 Date
 Dwg

8 Quail Place Hamilton Lake Hamilton New Zealand