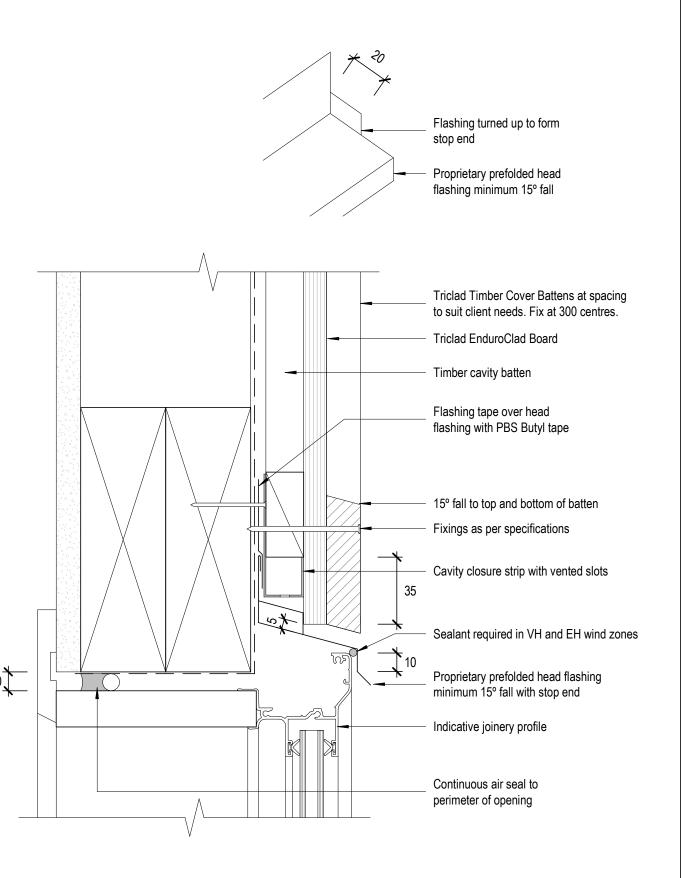

### **Cavity Fix Window Head Detail-Aluminium**

 1:2@A4
 Dec 2019
 Fig 11

 Scale
 Date
 Dwg

8 Quail Place Hamilton Lake Hamilton New Zealand