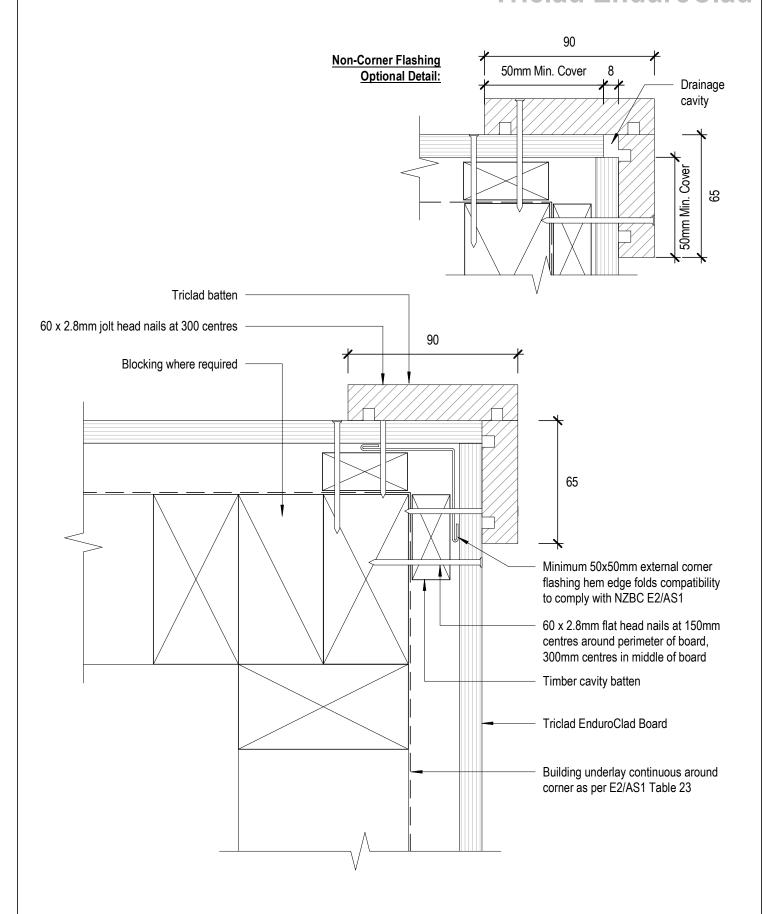

### **Cavity Fix External Corner-Boxed**

 1:2@A4
 Dec 2019
 Fig 5

 Scale
 Date
 Dwg

8 Quail Place Hamilton Lake Hamilton New Zealand