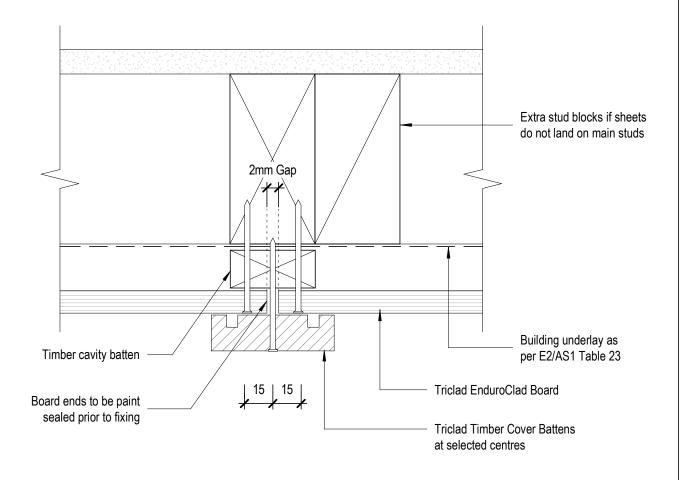

### Cavity Fix Board Joint Detail

 1:2@A4
 Dec 2019
 Fig 9

 Scale
 Date
 Dwg

8 Quail Place Hamilton Lake Hamilton New Zealand