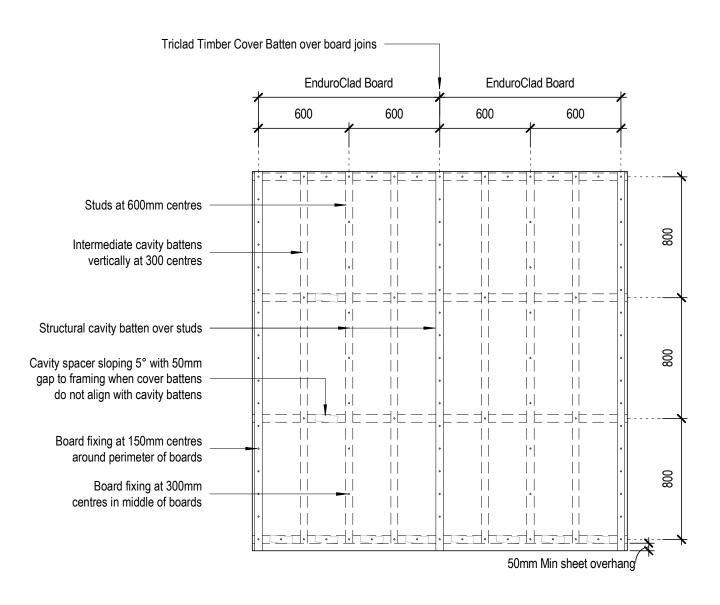

## Cavity Fix Framing/Batten Setout-600mm

 1:25@A4
 Dec 2019
 Fig 2a

 Scale
 Date
 Dwg

#### NOTE:

Where cover battens do not sit over a stud it is recommended that additional nogging is used to provide additional fixing for the decorative cover battens.

8 Quail Place Hamilton Lake Hamilton New Zealand