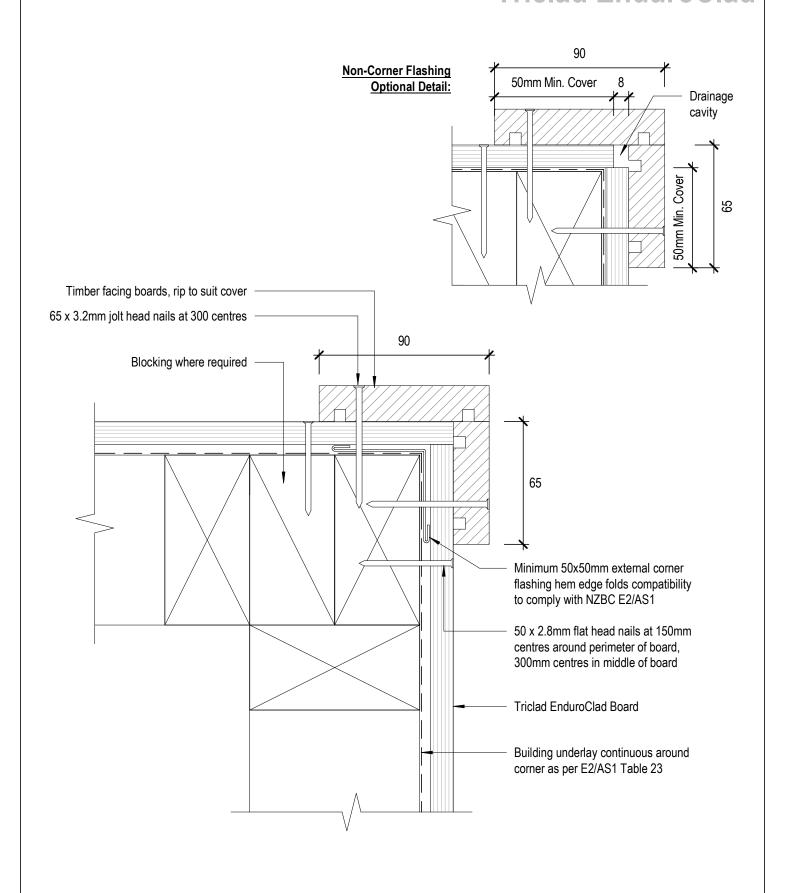

### **Cavity Fix External Corner-Boxed**

 1:2@A4
 Dec 2019
 Fig 5

 Scale
 Date
 Dwg

8 Quail Place Hamilton Lake Hamilton New Zealand