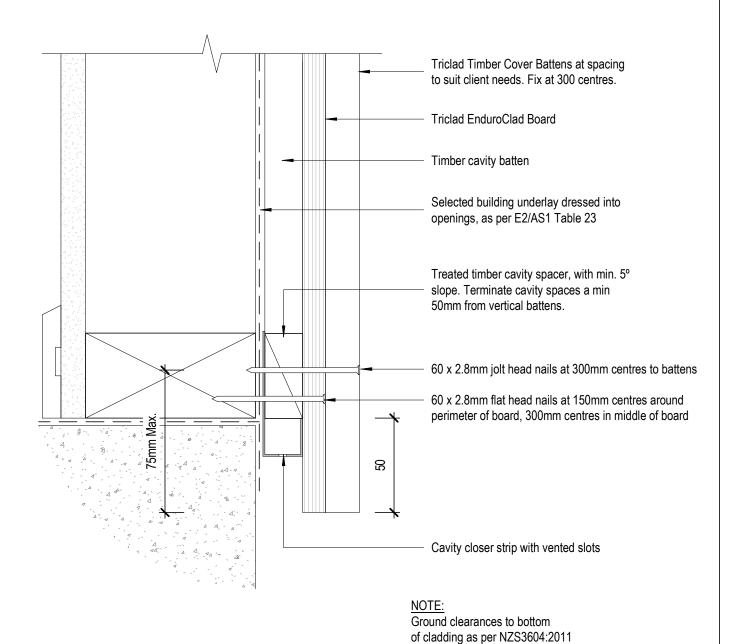

### **Cavity Fix Base Detail-Timber Floor**

 1:2@A4
 Dec 2019
 Fig 4

 Scale
 Date
 Dwg

8 Quail Place Hamilton Lake Hamilton New Zealand