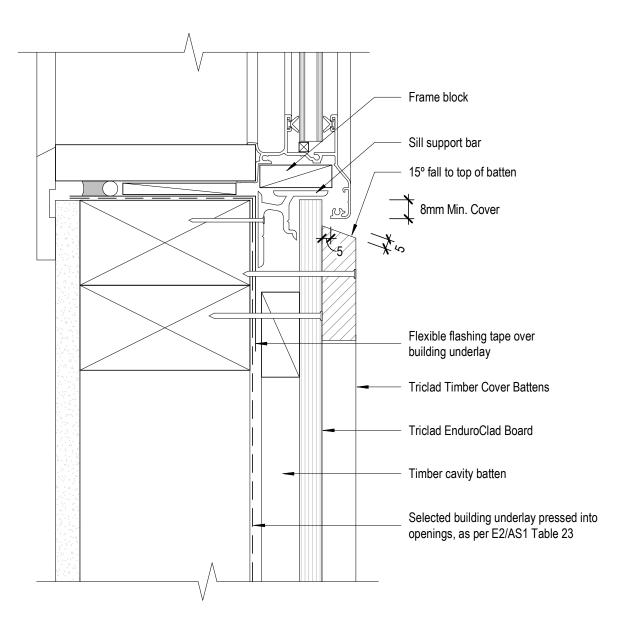

### **Cavity Fix Window Sill Detail-Aluminium**

 1:2@A4
 Dec 2019
 Fig 13

 Scale
 Date
 Dwg

8 Quail Place Hamilton Lake Hamilton New Zealand