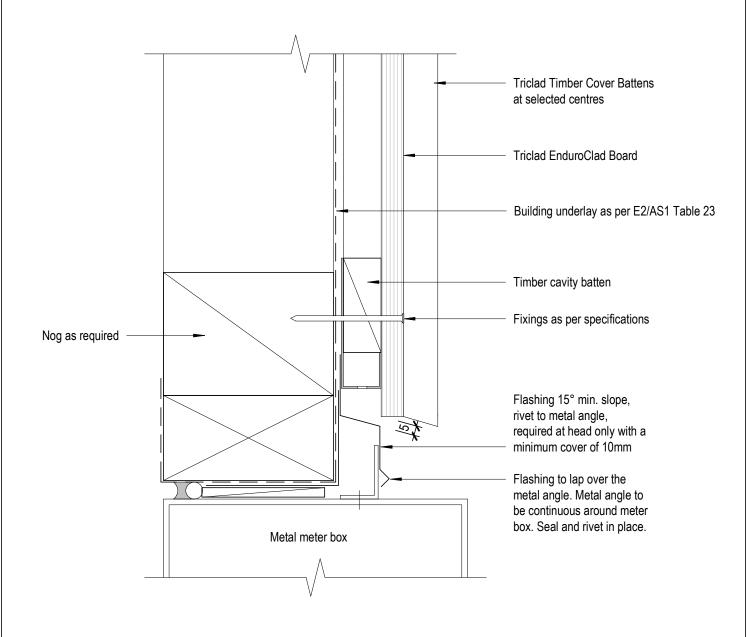

### **Cavity Fix Meter Box Head**

Fig 14 Dwg

8 Quail Place Hamilton Lake Hamilton New Zealand