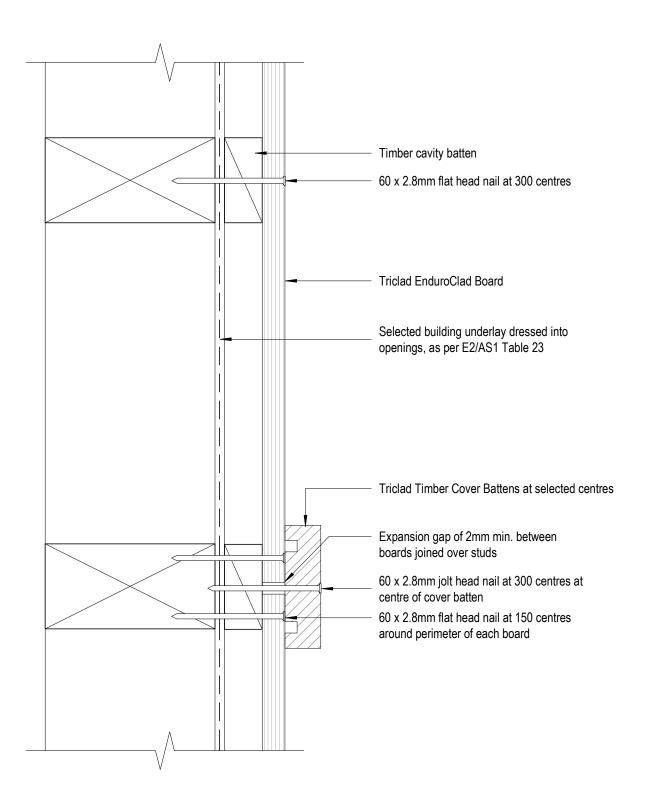

#### **Cavity Fix Nailing Setout Detail**

1:2@A4 Dec 2019 Fig 1 Scale Date Dwg

#### NOTE:

Where cover battens do not sit over a stud it is recommended that additional nogging is used to provide additional fixing for the decorative cover battens.

8 Quail Place Hamilton Lake Hamilton New Zealand