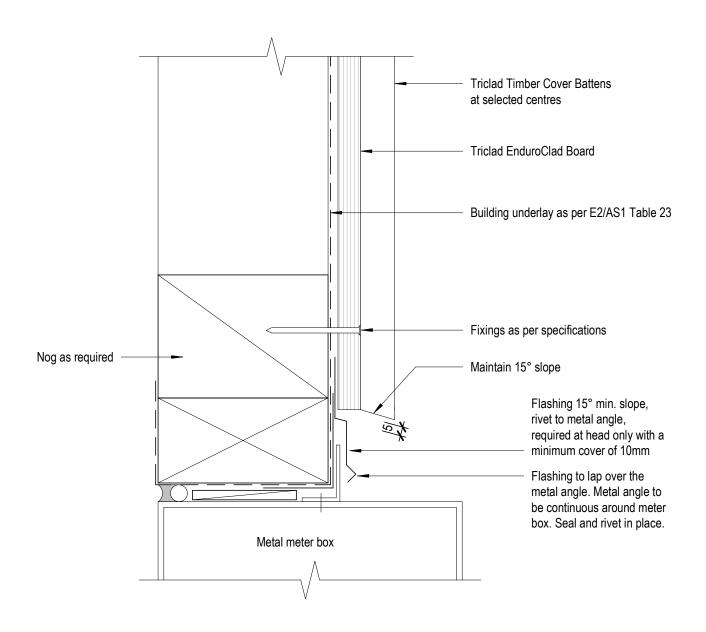

### **Cavity Fix Meter Box Head**

Fig 14 Dwg

8 Quail Place Hamilton Lake Hamilton New Zealand