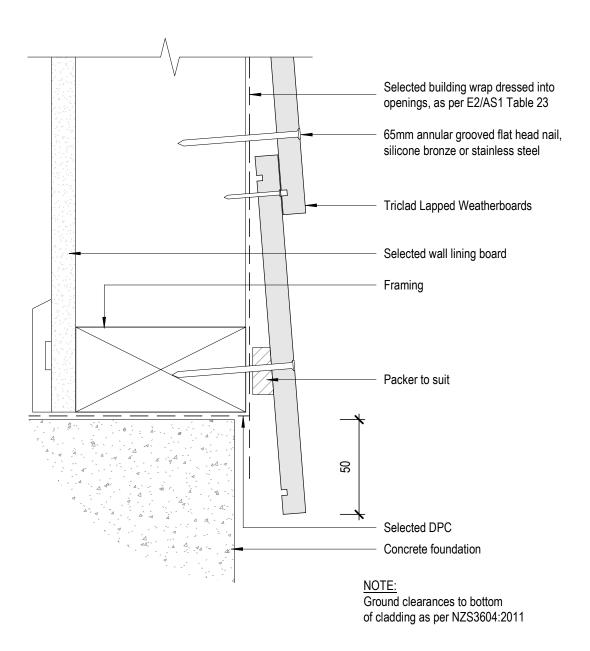

## **Cavity Fix Base Detail-Concrete Floor**

of cladding as per NZS3604:2011

1:2@A4 Scale Sept 2019 Date Fig 3 Dwg

8 Quail Place Hamilton Lake Hamilton New Zealand