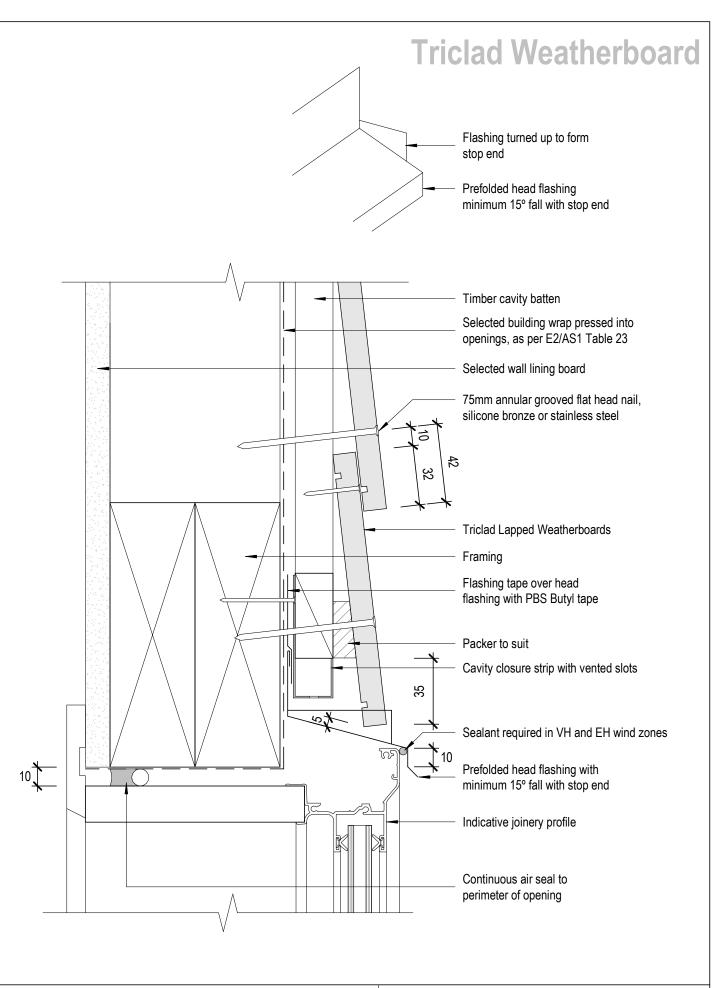

### **Cavity Fix Window Head Detail-Aluminium**

 1:2@A4
 Sept 2019
 Fig 12

 Scale
 Date
 Dwg

8 Quail Place Hamilton Lake Hamilton New Zealand