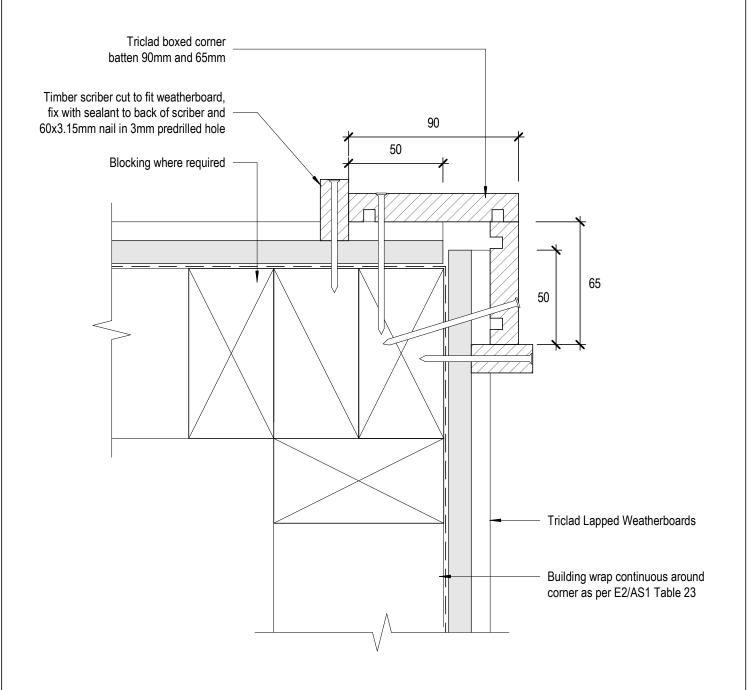

# **Cavity Fix External Corner-Boxed**

Date

**Sept 2019** 

1:2@A4 Scale Fig 5 Dwg

8 Quail Place Hamilton Lake Hamilton New Zealand