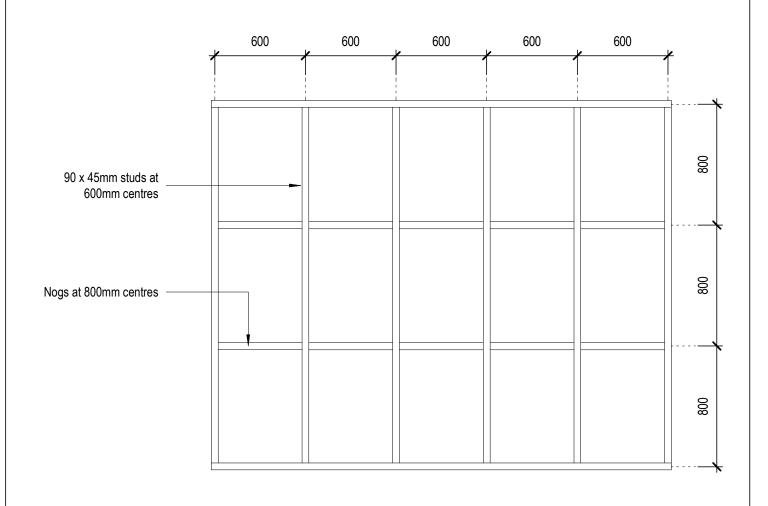

# Cavity Fix Framing/Batten Setout

1:25 @ A4 Scale Sept 2019 Fig 2
Date Dwg

8 Quail Place Hamilton Lake Hamilton New Zealand