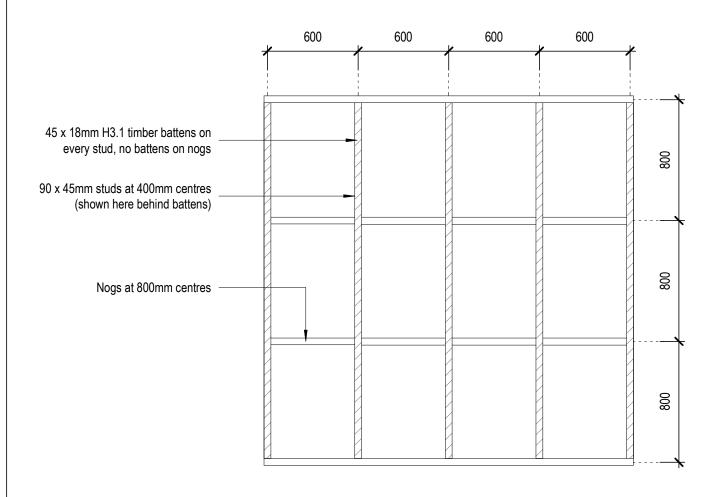

# Cavity Fix Framing/Batten Setout

1:25 @ A4 Scale Sept 2019 Fig 2
Date Dwg

8 Quail Place Hamilton Lake Hamilton New Zealand