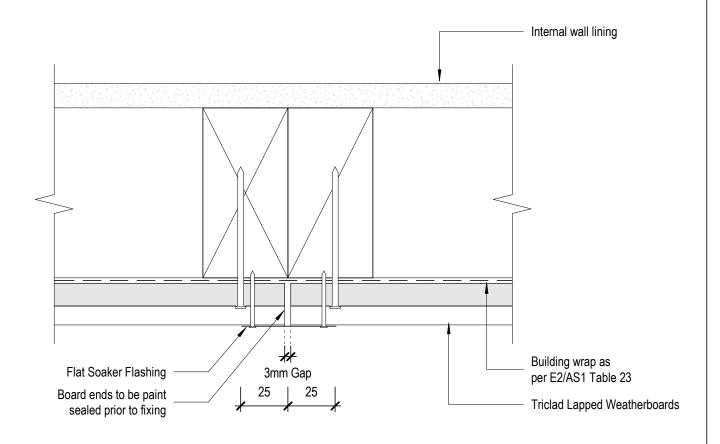

## Cavity Fix Board Joint Detail

1:2@A4 Scale Sept 2019 Date **Fig 11** Dwg

8 Quail Place Hamilton Lake Hamilton New Zealand