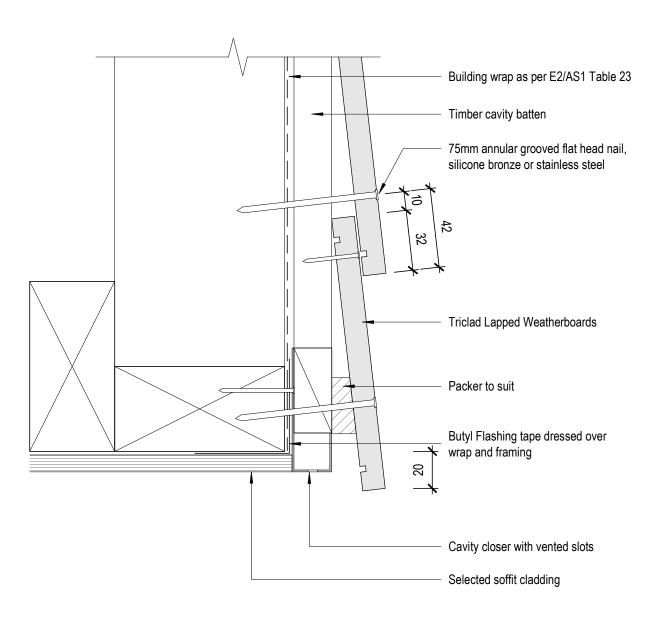

## Cavity Fix Soffit/Beam Detail

1:2@A4 Scale Sept 2019 Date Fig 10 Dwg

8 Quail Place Hamilton Lake Hamilton New Zealand