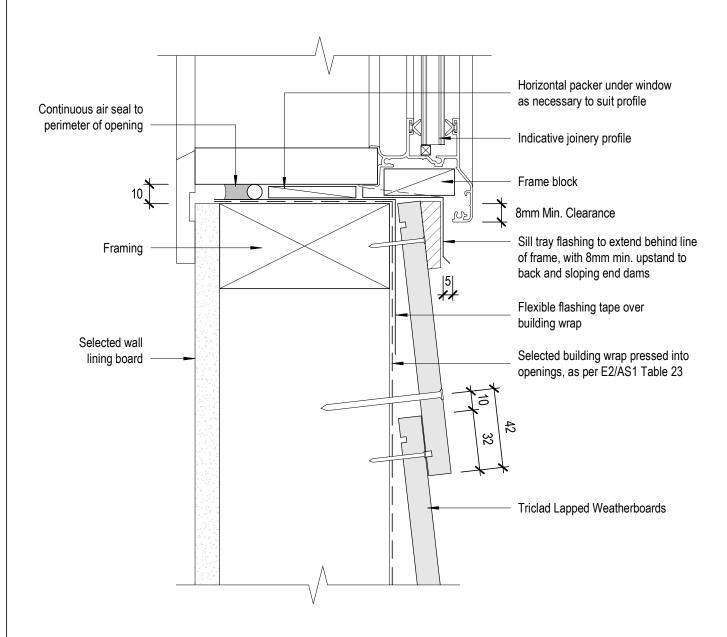

## **Cavity Fix Window Sill Detail-Aluminium**

1:2@A4 Scale Sept 2019 Date

Fig 14 Dwg

8 Quail Place Hamilton Lake Hamilton New Zealand