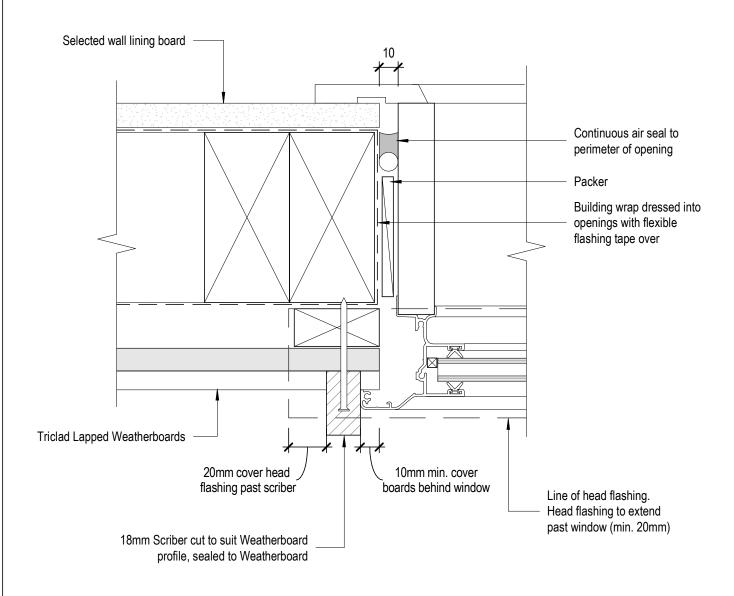

### **Cavity Fix Window Head Detail-Aluminium**

 1:2@A4
 Sept 2019
 Fig 12

 Scale
 Date
 Dwg

8 Quail Place Hamilton Lake Hamilton New Zealand