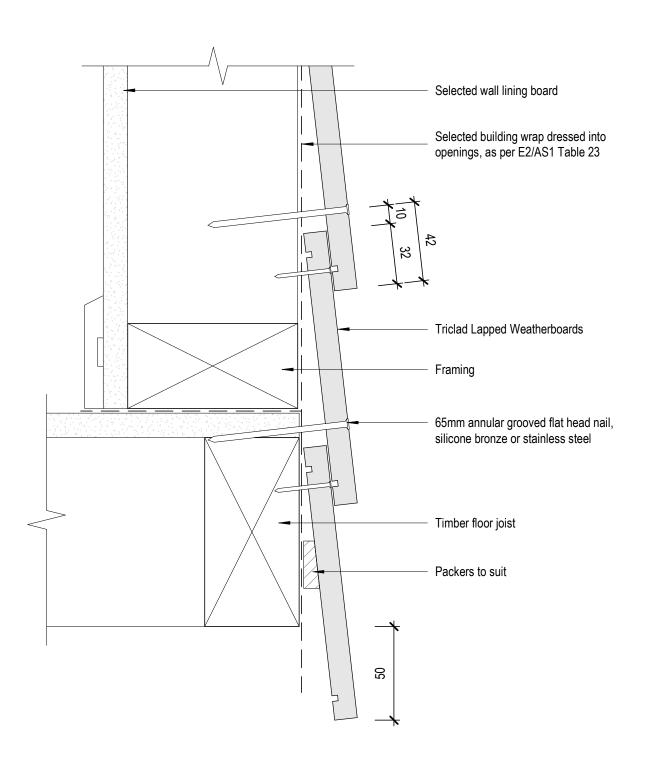

### **Cavity Fix Base Detail-Timber Floor**

 1:2@A4
 Sept 2019
 Fig 4

 Scale
 Date
 Dwg

NOTE:
Box corner trim must not be continuous over solid floor joists.

8 Quail Place Hamilton Lake Hamilton New Zealand