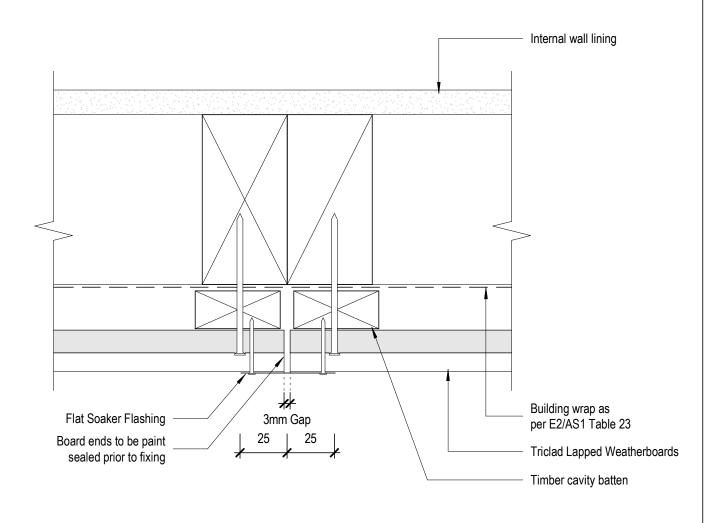

## Cavity Fix Board Joint Detail

1:2@A4 Scale Sept 2019 Date **Fig 11** Dwg

8 Quail Place Hamilton Lake Hamilton New Zealand