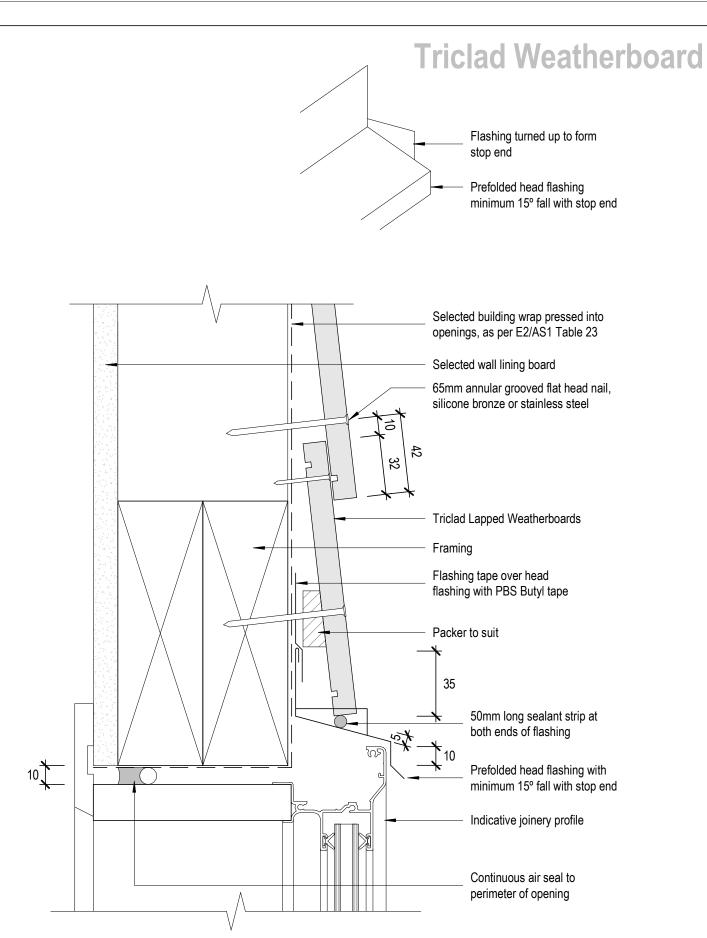

### **Cavity Fix Window Head Detail-Aluminium**

 1:2@A4
 Sept 2019
 Fig 12

 Scale
 Date
 Dwg

8 Quail Place Hamilton Lake Hamilton New Zealand