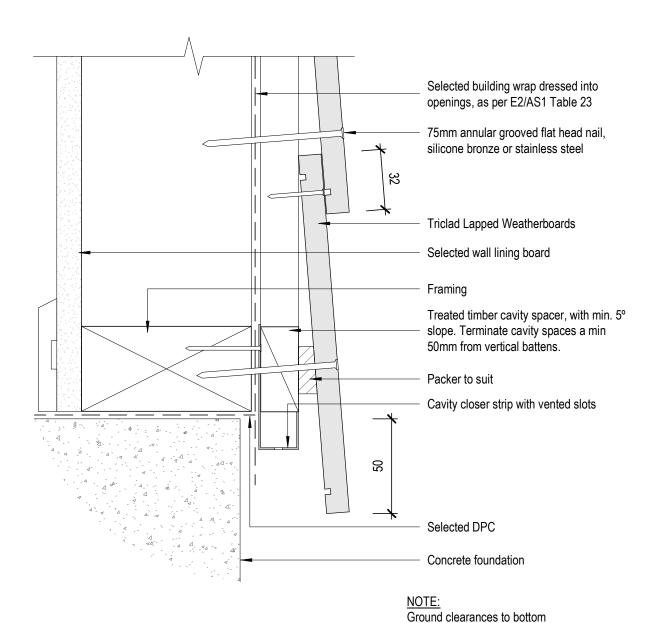

## **Cavity Fix Base Detail-Concrete Floor**

of cladding as per NZS3604:2011

1:2@A4 Scale Sept 2019 Date Fig 3 Dwg

8 Quail Place Hamilton Lake Hamilton New Zealand