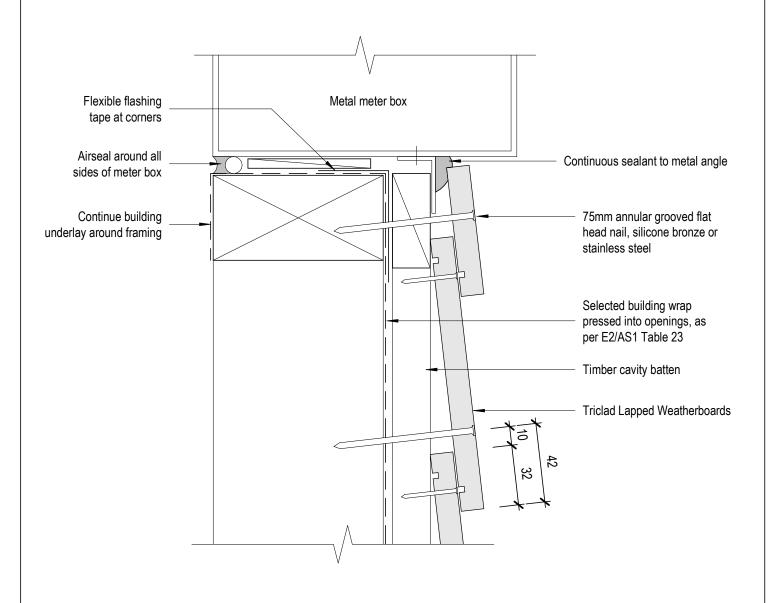

### **Cavity Fix Meter Box Head**

1:2@A4 Scale

Sept 2019 Date Fig 15 Dwg

8 Quail Place Hamilton Lake Hamilton New Zealand