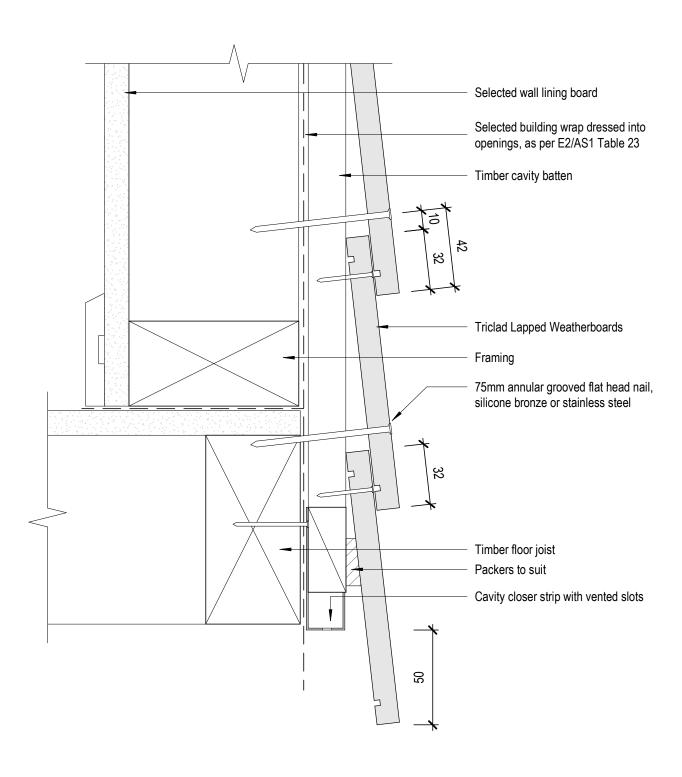

### **Cavity Fix Base Detail-Timber Floor**

 1:2@A4
 Sept 2019
 Fig 4

 Scale
 Date
 Dwg

NOTE:
Box corner trim must not be continuous over solid floor joists.

8 Quail Place Hamilton Lake Hamilton New Zealand