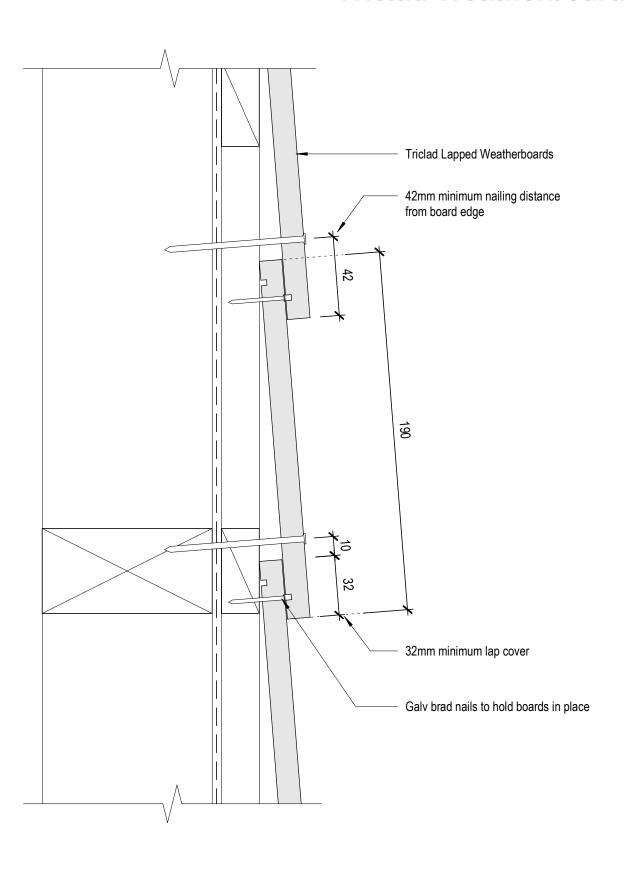

# **Cavity Fix Nailing Setout Detail**

 1:2@A4
 Sept 2019
 Fig 1

 Scale
 Date
 Dwg

8 Quail Place Hamilton Lake Hamilton New Zealand