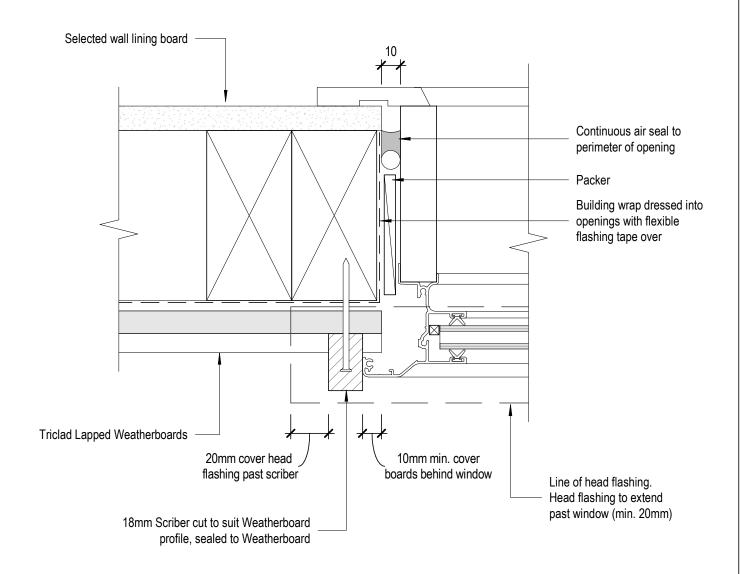

### **Cavity Fix Window Head Detail-Aluminium**

 1:2@A4
 Sept 2019
 Fig 12

 Scale
 Date
 Dwg

8 Quail Place Hamilton Lake Hamilton New Zealand