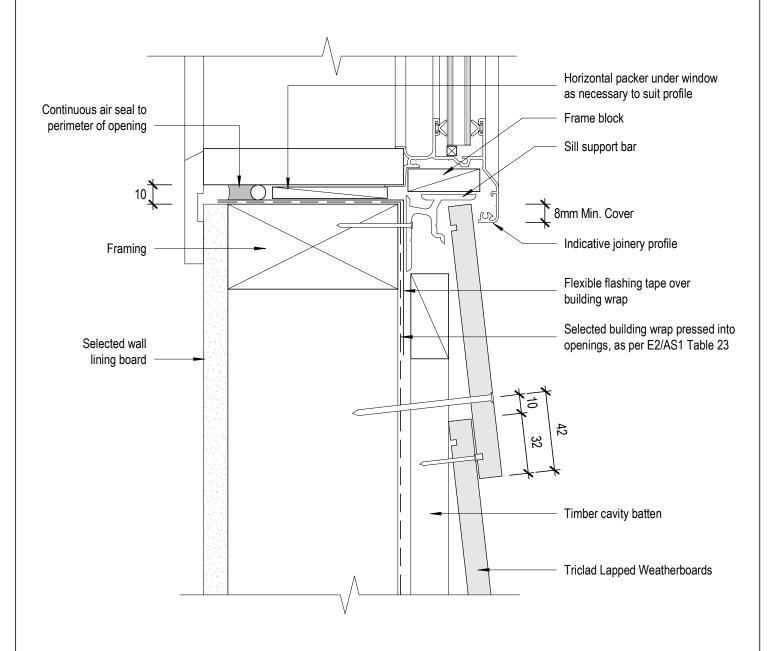

## **Cavity Fix Window Sill Detail-Aluminium**

1:2@A4 Scale Sept 2019 Date

Fig 14 Dwg

8 Quail Place Hamilton Lake Hamilton New Zealand