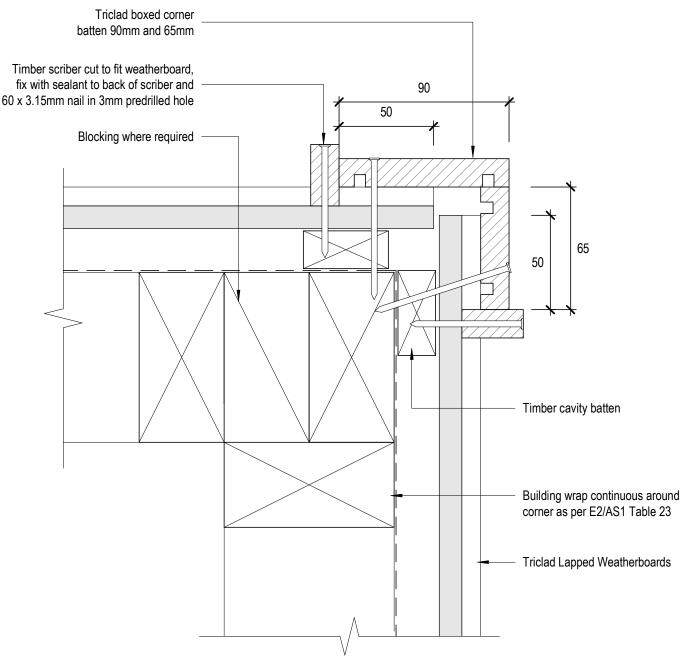

# **Cavity Fix External Corner-Boxed**

Date

**Sept 2019** 

1:2@A4 Scale Fig 5 Dwg

8 Quail Place Hamilton Lake Hamilton New Zealand