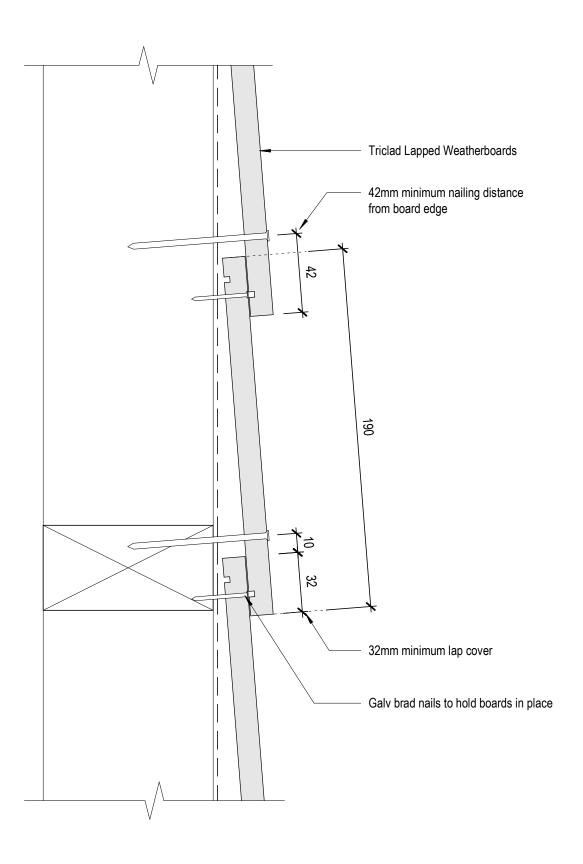

# **Cavity Fix Nailing Setout Detail**

 1:2@A4
 Sept 2019
 Fig 1

 Scale
 Date
 Dwg

8 Quail Place Hamilton Lake Hamilton New Zealand